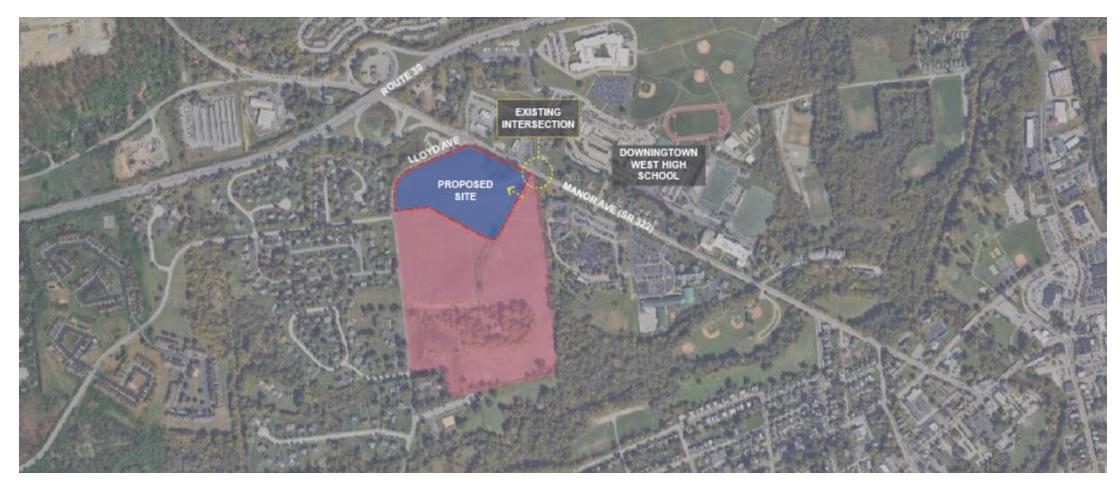

## **Corner of Lloyd and Manor Avenues**

#### **Downingtown Site Location**

m mann Line Health