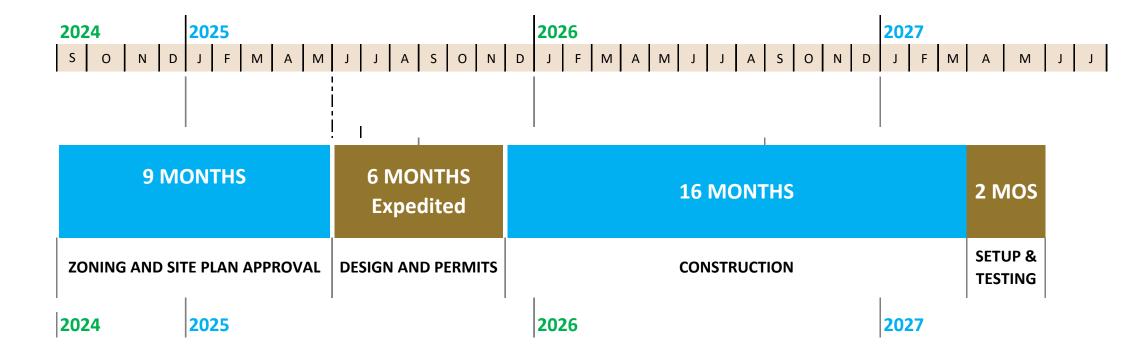

---|---------|--------|
| 226,775 | 241,802 | +6.2%  |





### **Current Wait Times**

#### New Patient Appointments Primary Care





#### **Changes in care settings**

#### Patient care is moving out of hospitals into outpatient (ambulatory) settings.

Main Line Health is adapting to rapid changes in health care by providing innovative services, accessible via multiple care delivery options



Patients prefer co-located services. Main Line Health delivers on that expectation at our health centers.



**Primary & Specialty Care** 



**Urgent Care** 



**Imaging Services** 



**Laboratory Services** 

**Physical Rehabilitation** 

**Surgery Center** 



## **Health Centers**

Broomall

Collegeville

Concordville

Exton

King of Prussia

Newtown Square

+ Downingtown





### Timeline



## **Corner of Lloyd and Manor Avenues**







## Questions?

Lankenau Medical Center | Bryn Mawr Hospital | Paoli Hospital | Riddle Hospital | Bryn Mawr Rehab Hospital Mirmont Treatment Center | HomeCare & Hospice | Lankenau Institute for Medical Research

## APPENDIX

#### **Downingtown Site Location**



m mann Line Health