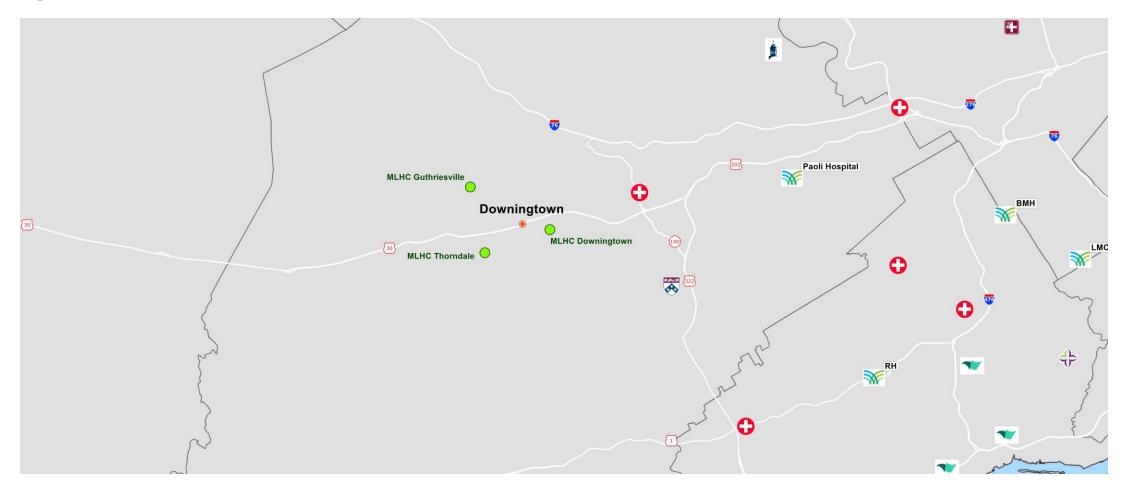

## **Proposed Downingtown Health Center**

September 2024



# Main Line Health<sup>®</sup>

## Agenda

- Location
- Local Need
- Included Services
- Roadways and Infrastructure
- Timeline



## **Corner of Lloyd and Manor Avenues**





## **Regional Hospitals and MLH Health Centers**





## Meeting the Community's Needs

#### Underserved

• 38% percentile vs. Other Main Line Health areas

#### **Growing population**

| 2023    | 2033    | Change |
|---------|---------|--------|
| 226,775 | 241,802 | +6.2%  |





### **Current Wait Times**

#### New Patient Appointments Primary Care





#### **Changes in care settings**

#### Patient care is moving out of hospitals into outpatient (ambulatory) settings.

Main Line Health is adapting to rapid changes in health care by providing innovative services, accessible via multiple care delivery options



Patients prefer co-located services. Main Line Health delivers on that expectation at our health centers.



**Primary & Specialty Care** 



**Urgent Care** 



**Imaging Services** 



**Laboratory Services** 

**Physical Re