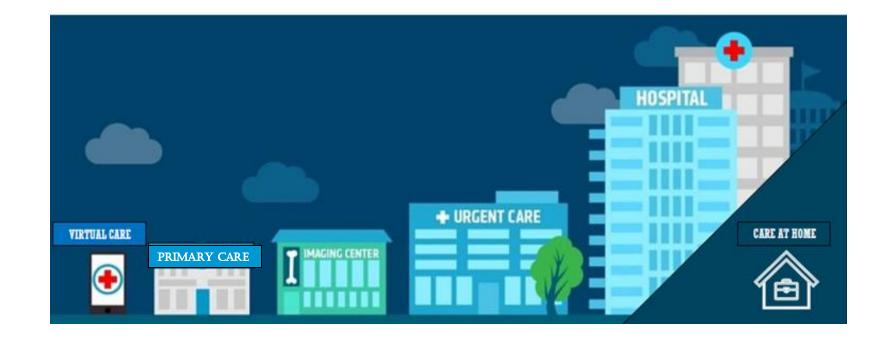

#### **Changes in care settings**

#### Patient care is moving out of hospitals into outpatient (ambulatory) settings.

Main Line Health is adapting to rapid changes in health care by providing innovative services, accessible via multiple care delivery options

Patients prefer co-located services. Main Line Health delivers on that expectation at our health centers.

**Primary & Specialty Care** 

**Urgent Care** 

**Imaging Services** 

**Laboratory Services** 

**Physical Rehabilitation** 